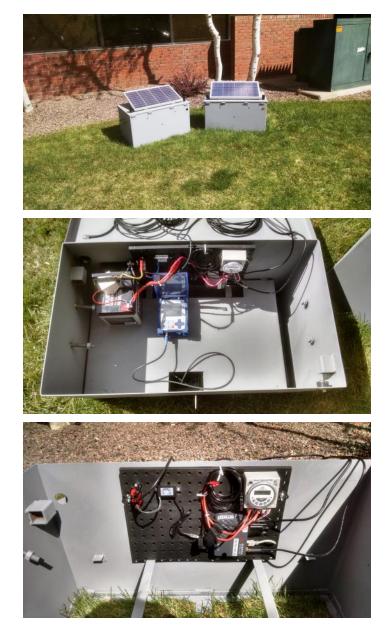

## V3 Remote Monitoring Station

## Features

- \* 30 Watt Solar Module
- \* Dual 4G Antennas
- \* Removable Shelf
- \* Mounting Panel
- \* Micromate® Compatible
- \* Front/Rear Microphone ports
- \* Bottom mounting tabs
- \* Pad lock hasp
- \* Handles for easy carrying

## Specifications

Dimensions: 33" x 18" x 18"

Weight: 99 lbs

Power: 30 Watt 17.3 V , 1.77 Amp (Max)

Version 3 of our popular remote monitoring station is now available for purchase or lease.

Designed specifically for Instantel's Micromate®, this custom enclosure comes pre wired with quick disconnects to make maintenance and battery changes effortless.