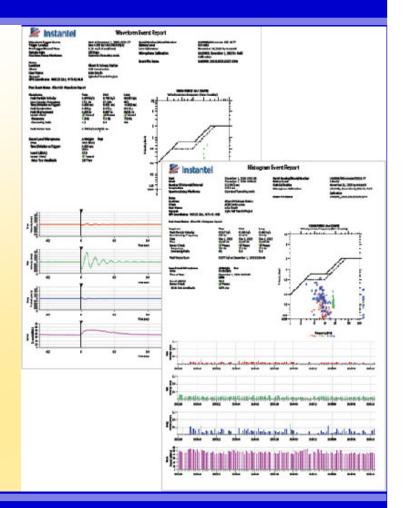

- Monitor Modem DC battery voltage on the uWave portal or setup alerts—uWave is the only system in the industry to offer this feature.
- Robust THOR server is 3 times faster than older Blastware technology to download and process events.
- Use your own THOR server and FTP events and reports to the uWave server for alert processing using advanced watchDirectory monitoring and forwarding software.