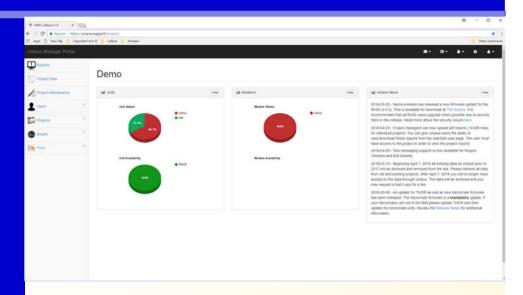

#### INDUSTRY NEWS AND UPDATES

The uWave Project Manager dashboard contains a news section to keep Project Managers updated on product, technology and equipment updates as well as information on upcoming uWave server updates and periods of server maintenance.