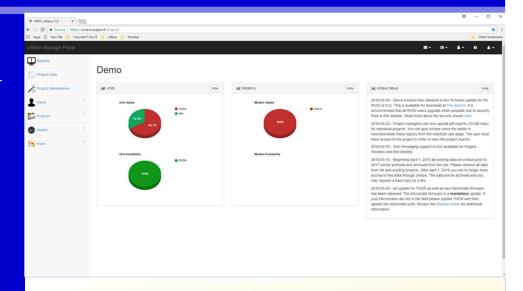

#### INDUSTRY NEWS AND UPDATES

The uWave Project Manager dashboard contains a news section to keep Project Managers updated on product, technology and equipment updates as well as information on upcoming uWave server updates and periods of server maintenance.

### PROJECT ACCOUNTABILITY

Project Managers can manage project assets and alerts as well as add new users to specific projects. Engineers, Owners and Regulators can access the data on their own time so Project Managers spend less time distributing data.