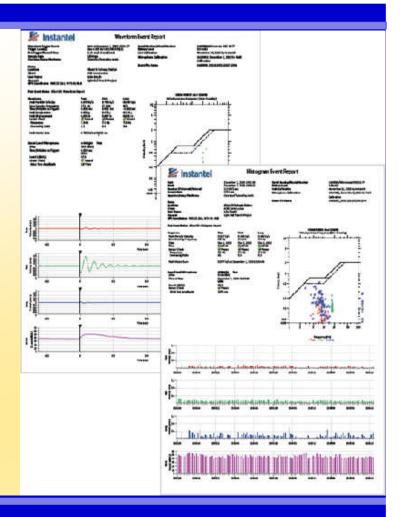

- Monitor Modem DC battery voltage on the uWave portal or setup alerts—uWave is the only system in the industry to offer this feature.
- Robust THOR server is 3 times faster than older Blastware technology to download and process events.
- Use your own THOR server and FTP events and reports to the uWave server for alert processing using advanced watchDirectory monitoring and forwarding software.