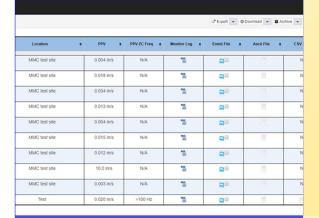

The monitoring equipment can be pre-configured to upload data to our secure servers after an event or at regular intervals depending on the monitoring package. Our uWave Project Management web portal allows each project manager to setup and manage a series of Project Thresholds and Threshold Alerts to notify project stakeholders daily or after an event occurs.

### **INVENTORY MANAGEMENT**

uWave includes easy to use assess management tools so Project Managers can keep track of equipment availability for planning and tracking purposes.

Calibration alerts are available so you never have equipment you can't deploy.